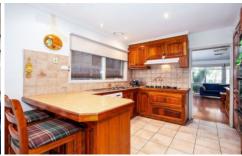

## Internally featuring:

- 3 bedrooms with BIRs
- central bathroom
- open L-shape lounge on entrance
- light filled kitchen adjoining meals area
- rumpus room
- heating & cooling