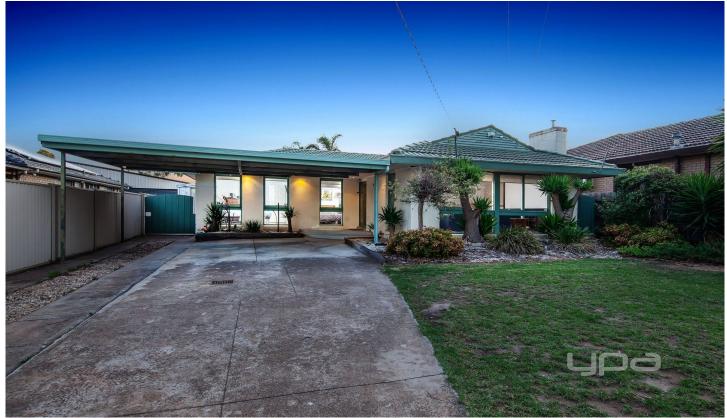

## 23 Eliza Street KEILOR PARK VIC

Set on a generous block measuring approx. 697m2 of land and conveniently located close to Centreway shops, cafes, bus stops, a range of local schools including PEGS, St.Bernards, Keilor Heights Primary School and Essendon Keilor College as well as easy access to Calder Freeway and the Ring Road - the list goes on.

## Externally featuring:

3 📭 1 🖺 2 🗬

View: https://www.ypa.com.au/7391541