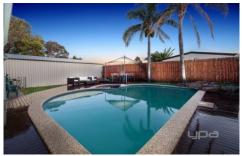

## 23 Eliza Street KEILOR PARK VIC

Set on a generous block measuring approx. 697m2 of land and conveniently located close to Centreway shops, cafes, bus stops, a range of local schools including PEGS, St.Bernards, Keilor Heights Primary School and Essendon Keilor College as well as easy access to Calder Freeway and the Ring Road - the list goes on.

## Internally featuring:

- 3 bedrooms with BIRs
- central bathroom
- open L-shape lounge on entrance
- light filled kitchen adjoining meals area
- rumpus room
- heating & cooling

## Externally featuring:

3 📭 1 🖺 2 🗬

View: https://www.ypa.com.au/7391541