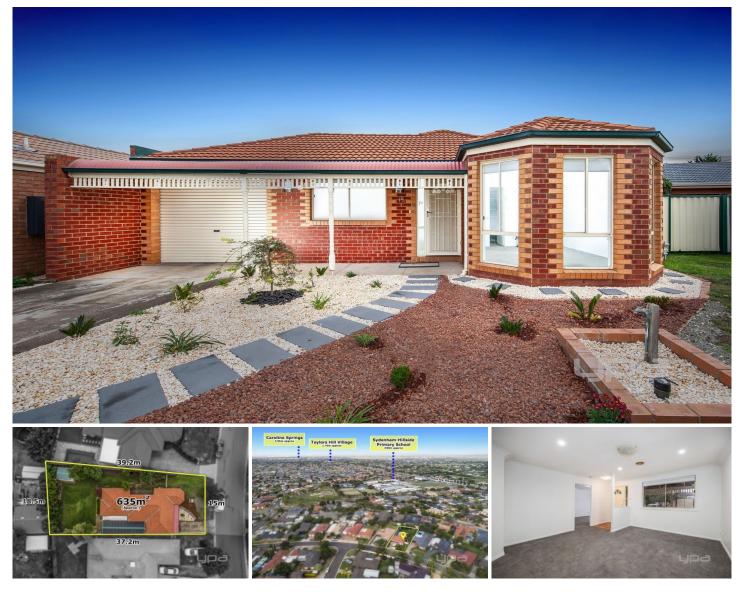

## 15 Sainsbury Avenue HILLSIDE VIC

Situated in the one of Hillsides most convenient locales, sits this well-established family home. Offering three large and spacious bedrooms with built in robes (Master with walk in robe and ensuite), an open kitchen and meals area, separate living zones for the growing family and a large undercover pergola area.

## Other features include:

- 635m2 (approximately) of prime Hillside land
- Newly installed window furnishings
- Newly installed downlights
- Newly Landscaped front and backyards
- Ducted heating
- Split-system cooling
- Remote single car garage with drive through access
- Large side access for those with a boat, caravan or truck and much more!

## 3 🛤 2 📛 1 🚘

Land Size : 636 sqm

View : https://www.ypa.com.au/7391542