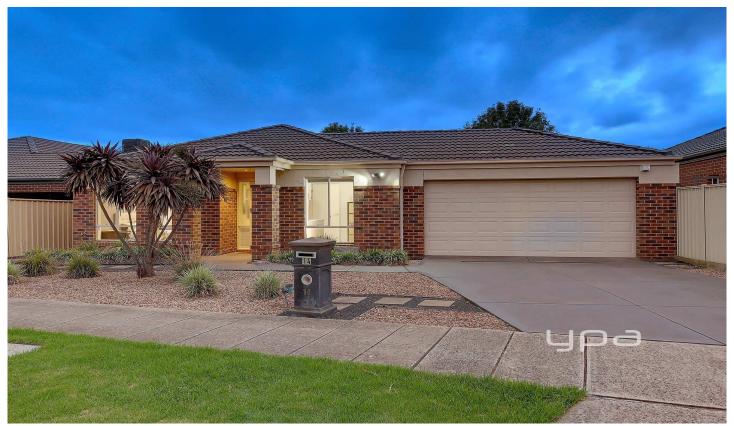

## 14 City View Crescent EPPING VIC

Positioned in one of Eppings most sought after pockets sits this amazing opportunity for first home buyers, investors or downsizers.

Boasting 3 bedrooms plus study, master with walk in robe and full ensuite, all other bedrooms with built in robes. Offering an open plan kitchen and dining area with doors leading out to the large undercover entertainment area.

## Other features include:

- -Ducted Heating
- -Evaporative Cooling
- -Separate living zones
- -Low maintenance front and backyard
- -Water tank
- -Alarm
- -Dishwasher
- -Double car garage with drive though access and much