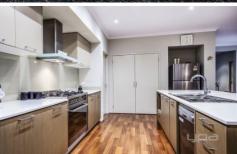

## **Property Features:**

- \* 4 Bedrooms plus study
- \* Master bedroom with full ensuite and large walk in robe
- \* Spacious kitchen with stone benchtops, quality stainless steel appliances and plenty of storage space
- \* Open plan meals/family area
- \* Floorboards to all main living zones
- \* Outdoor Alfresco entertainment area