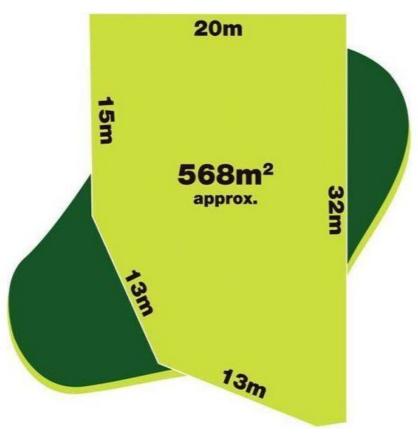

## 42 Lakewood Boulevard CAIRNLEA VIC

Here is your chance to live out your dream on a waterfront lifestyle. This 568m2 corner block situated on Lakewood Boulevard is ready for you to build your dream home, and to create your own piece of paradise near the water. This Prestige Lake facing block offers a high quality home to be built, and is guaranteed to suit your lifestyle needs now, and well into the future. Build your home within an already established precinct that is moments away from the vibrant new Cairnlea Town Centre, childcare, primary and secondary schools and offers the most convenient access to the Princes Freeway being situated 20km from the City like no other estate in Cairnlea. Plans already created for you its your choice whether you use them. Enquire now! Land Size : 568 sqm View : https://www.ypa.com.au/7391603