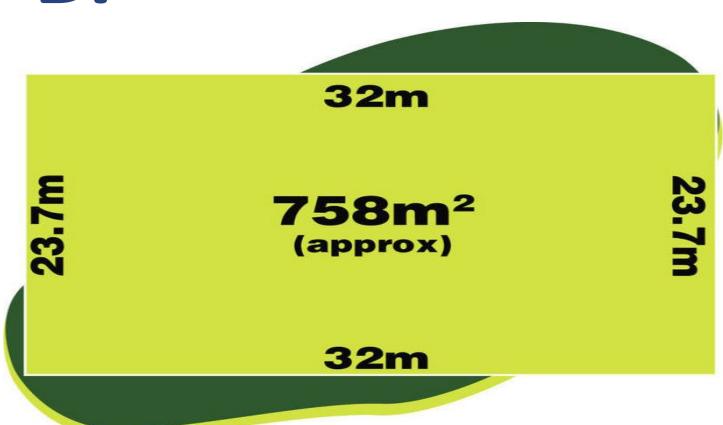

## **5 Kalimna Way TRUGANINA VIC**

An awesome opportunity to build your dream home on a massive 758m2 allotment, with a whopping 23.7 metre frontage and no easements at all it's too good to pass by. This perfect piece of land is situated in the beautiful Clearwater Rise Estate within close proximity to bus stops, wetlands, schools and a short drive to all other amenities. Only 30 minutes drive to the Melbourne CBD and in one of the fastest growing municipalities in Victoria! For more information on this great allotment please contact agent.

Land Size: 758 sqm

View: https://www.ypa.com.au/7391615