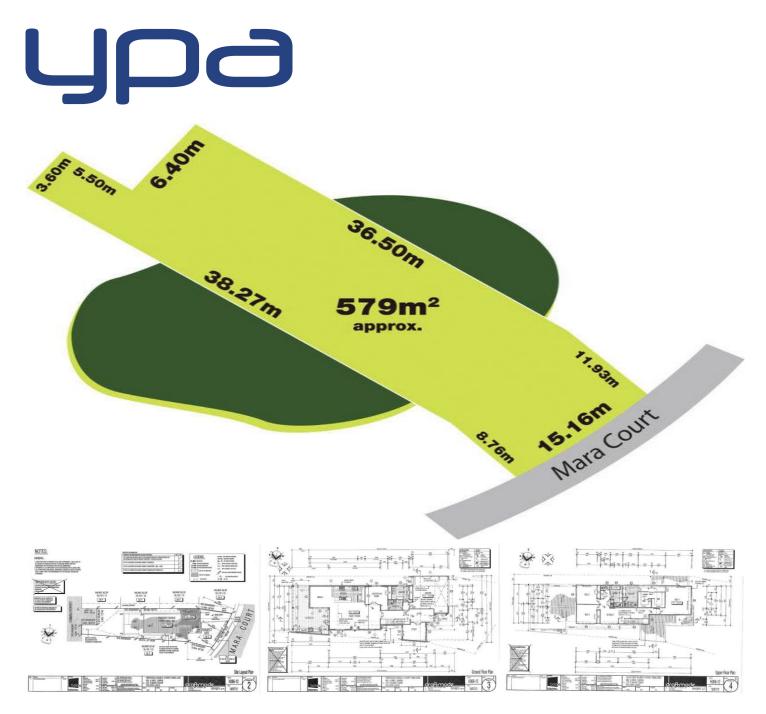

## 3/ Mara Court TAYLORS LAKES VIC

Land this rare opportunity to secure this fine piece of real estate in an absolute perfect position. Surrounded by quality built homes, measuring 579m2 (approx.) this great sized allotment offers easy access to the freeway, public transport, schools, Watergardens Shopping Centre, and much more!

With plans already drawn up for the option of both a double or single storey home, the hard work has already been done. If you are ready to build your dream home, don't hesitate to enquire today, this one won't last long! Land Size : 579 sqm View : https://www.ypa.com.au/7391627