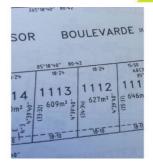

## 18.10m

34.34r

609m<sup>2</sup>

33.32m

18.24m

## 165 Windsor Boulevard DERRIMUT VIC

An exceptional opportunity to build your dream home in Derrimut's most desirable and sought after pocket. Set amongst the areas finest homes, this large allotment measures approximately 609m2. Spoilt with all amenities such as gorgeous parks, easy access to freeways, schools, public transport, medical clinics and Derrimut Village Shopping Centre. An attractive and irresistible opportunity to secure the lifestyle you have always dreamt of. Contact Gioan Pham 0422 804 082

Land Size: 609 sqm

View: https://www.ypa.com.au/7391637