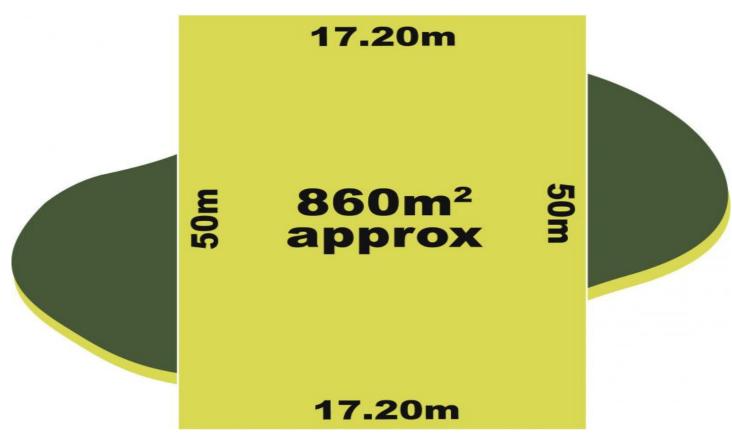

## **4 Nevis Place TAYLORS HILL VIC**

Seize your chance to acquire this block of land in a highly sought after location in Taylors Hill. Approximately 860sqm allotment, titled and ready for you to build your dream home on. Perfectly Located around the corner from Watervale Shopping Centre and within minutes to Watergardens and Caroline Springs close to popular cafes and restaurants and within strolling distance to public transport and parklands. Be the lucky buyer to snap up one of the few remaining blocks available!