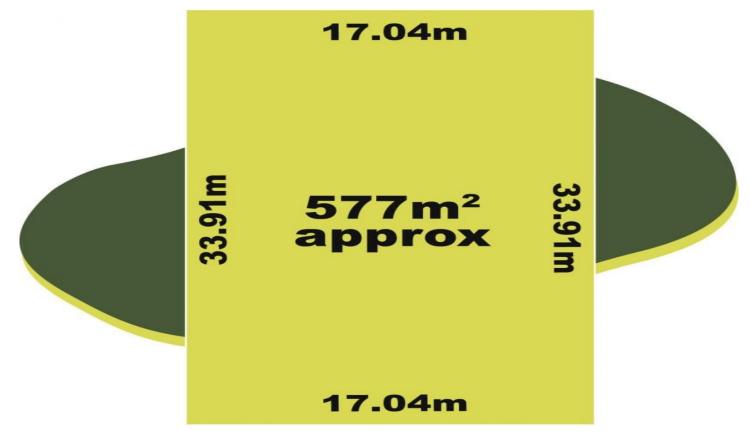

One of the few blocks left and situated in the popular Rose Hedge Estate this piece of prized real estate is ready for the right buyer to construct their dream home. With a wide frontage of 17m this leaves you with an abundance of options to build your dream home. Enquire Today. Land Size : 576 sqm View : https://www.ypa.com.au/7391646