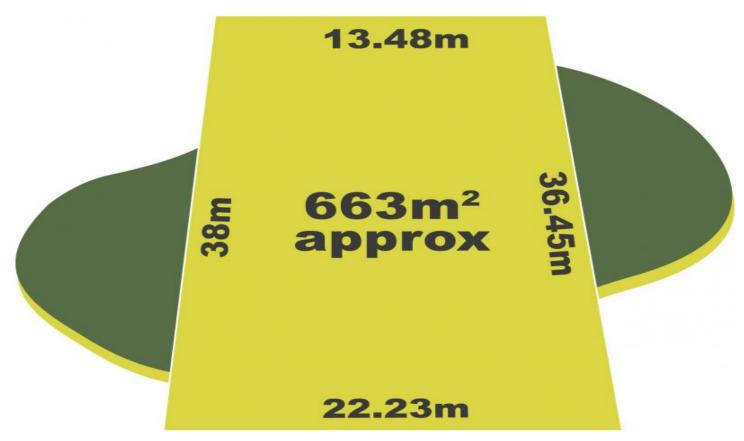

## 22 Shakespeare Drive DELAHEY VIC

A great opportunity awaits for one lucky purchaser. On an approximate allotment of 663m2 of prime Delahey land sits this perfect development opportunity that includes town planning and permits for 2 Side by Side Townhouses. This opportunity isnt limited to a developer as this large block of land would be perfect for you and your family to build your family domain.

Land Size: 663 sqm

View: https://www.ypa.com.au/7391652