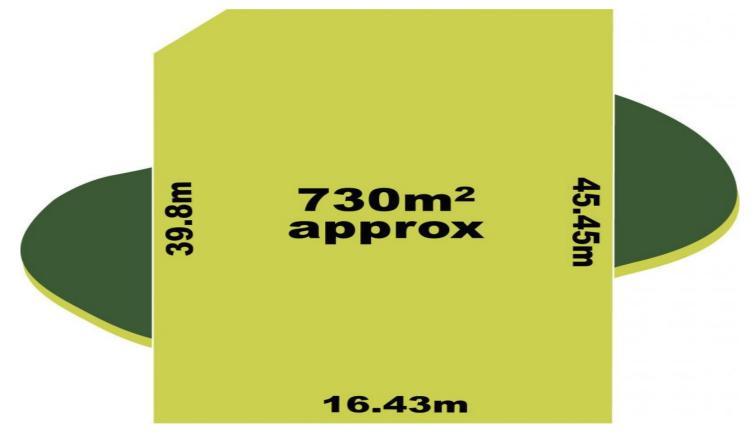

## 48-50 Goldsmith Avenue DELAHEY VIC

Set on a generous allotment of 730m2 approx. This vacant block of land in a prime position presents a great opportunity to build your first home, bigger home or potentially a development site due to its large size. (STCA).