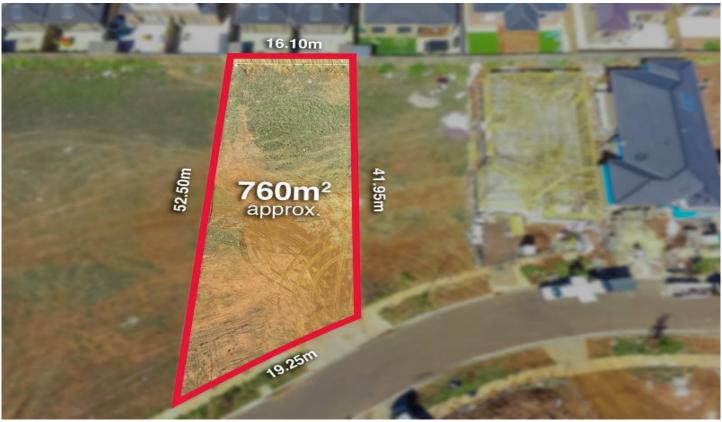

## 108 Hawking Crescent FRASER RISE VIC

Situated in the fast developing and highly sought after Infinity Estate, sits this perfectly positioned lifestyle allotment!

North-East facing, easement free and ready to be built on, this is one of the largest residential blocks the Infinity Estate has to offer. With the local IGA under current construction around the corner, only 800 metres from Fraser Rise Secondary College which is now enrolling for 2019, within walking distance to Southern Cross Grammer School and 100 meters from newly established Childcare facilities, soon to be complete shopping strip which will include 10 privately run small businesses, beautifully landscaped parklands for all ages and Fraser Rise Community Hub. Enquire today and reap the rewards with your family for