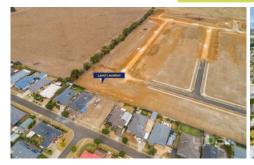

## 2/ Miranda Crescent ST LEONARDS VIC

Lot 2, Miranda Crescent, St Leonards

If you have been searching for the right location to build your dream home, investment or a holiday house your search is over. Well-positioned in the perfectly located Seachange Estate with a generous depth of 32m and ample 18m frontage.

Don't miss this beautiful opportunity to secure a seaside life style, so close to the local township & only walking distance to the foreshore, swimming, fishing & boating launching facility.

Soon to be titled, this glorious land is located in the popular Seachange Estate.