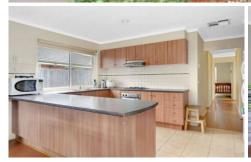

## **26 Timele Drive HILLSIDE VIC**

A fantastic opportunity has become available, it's in a great location, it's neat, it's modernit has it all. Offering 3 bedrooms with BIR's (master with WIR), kitchen with SS appliances + dishwasher, adjoining meals area, separate living room and a low maintenance backyard. Other features include ducted heating, evaporative cooling, large pergola with decking, single garage with drive access, side access which is great for a boat, caravan or large vehicle. Walking distance to all amenities so don't miss out, current rental return p.c.m is \$ 1300.00