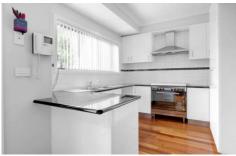

3 Spacious bedrooms with BIR (Master with en suite and WIR)

Beautiful kitchen adjoining meals area, spacious lounge room.

Features include ducted heating, evaporative cooling, low maintenance

backyard and close to all amenities.