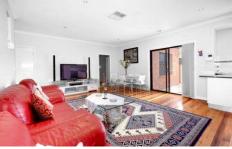

3 Spacious bedrooms with BIR (Master with en suite and WIR)

Beautiful kitchen adjoining meals area, spacious lounge room.

Features include ducted heating, evaporative cooling, low maintenance

backyard and close to all amenities.