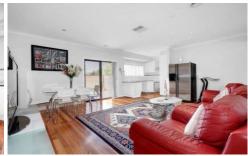

3 Spacious bedrooms with BIR (Master with en suite and WIR)

Beautiful kitchen adjoining meals area, spacious lounge room.

Features include ducted heating, evaporative cooling, low maintenance

backyard and close to all amenities.