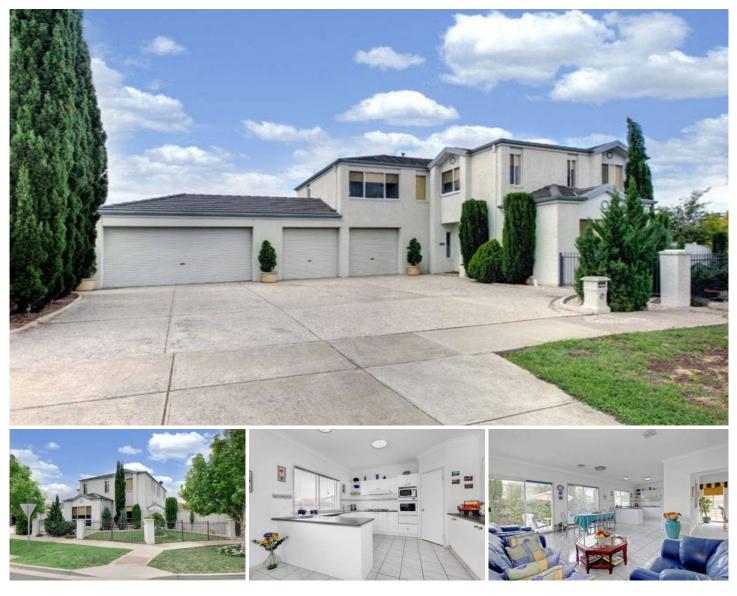

## 57 Wolviston Avenue HILLSIDE VIC

Situated in popular Banchory Grove Estate, with transport at the door, close to schools and minutes away from Sydenham Station and Watergardens shopping centre. This great sized family residence has a lot to offer.

4 Car Garage with remote controls 3 toilets 2 family living areas 4 Bedrooms PLUS study and/or 5th bedroom with a low maintenance garden.

Front entrance fitted with home security & intercom system.

Radio and Intercom throughout home including garage area.

Ducted heating system / Vacuum made / Laundry Shute / Servery kitchen/dining High ceilings. Insulation to roof 3m x 2m Shed for storage