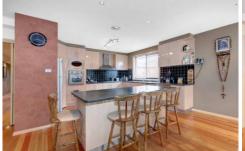

## 37 Glenelg Boulevard TAYLORS HILL VIC

Situated on a large allotment measuring 750m2(approx) this immaculately presented family home is a must see. Comprising of 4 bedrooms all with BIRS, master with en suite and WIR, open plan with the very spacious kitchen adjoining the meals area and lounge room. Step outside to find a massive outdoor pergola area excellent for entertaining which leads to a spacious backyard which is great for everyone. Features include ducted heating, timber floorboards, double garage on remote with drive through access, 7000 litre water tank, alarm system, extra kitchen outside and beautifully landscaped gardens. With all necessary amenities nearby you will fall in love once you see this home.