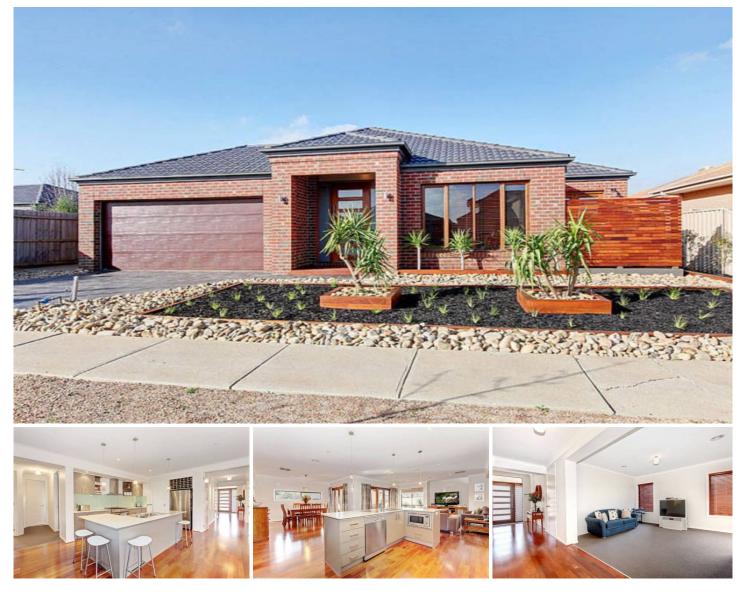

## **18 Addicott Way TAYLORS HILL VIC**

Complete from front to back, this modern family home offers everything your family could want. Step inside and find 4 generous bedrooms, plus study, a huge master with retreat area, walk-in robe and huge ensuite equipped with double shower. The open-plan living zone features a huge kitchen with Caesar stone bench tops, glass splashbacks, quality SS appliances and a butler's pantry, the kitchen is adjoining the meals area, large family room plus there is separate formal lounge at the front of the property. Once you step outside you'll be taken by the gorgeous alfresco area overlooking the neatly landscaped gardens. Includes 11 foot ceilings in the entrance hall, and 9 foot throughout the rest of the home, polished merbau floorboards, aggregate concrete, ducted heating, evap cooling, alarm, double remote-garage with internal access and additional side entry, It's a place your whole family will love to call home.