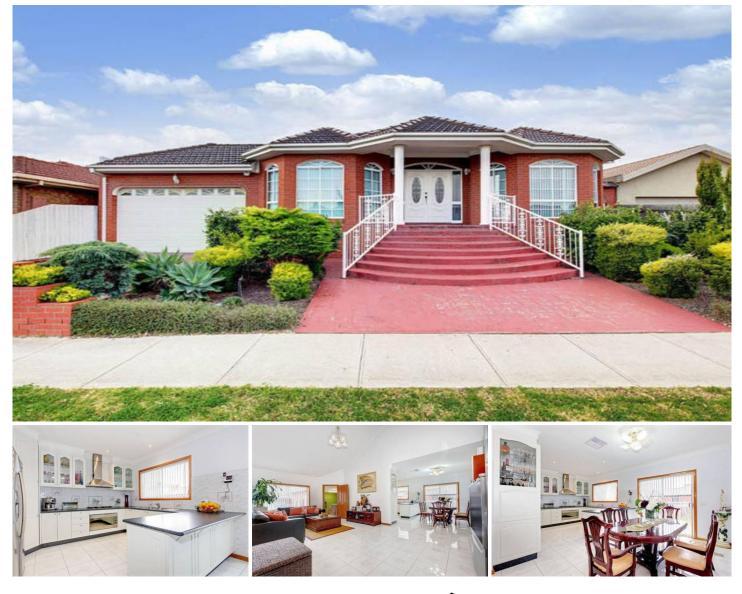

## 39 Hannah Avenue HILLSIDE VIC

This well appointed family home boasts a charming facade and a versatile floor plan. Built with quality craftsmanship and well situated near schools, shopping centre and public amenities.

Comprises 4 bedrooms with BIR, master with WIR and full en suite, central bathroom with spa bath, formal living area at the front of the property, open plan kitchen adjacent to meals and family area.

Plus something extra special just for you, a step down massive rumpus room fully equipped with a kitchen and powder room, great for entertaining, visitors or absolutely anything!

Other features include ducted heating, evaporative cooling, alarm system, stunning cathedral ceilings, double garage on remote with DOUBLE drive through access and a spacious backyard great for the whole family.