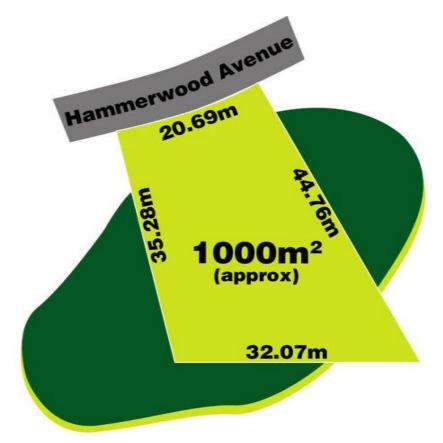

## 22 Hammerwood Avenue DERRIMUT VIC

INVESTORS, BUILDERS, DEVELOPERS QUICK TAKE A LOOK!

This 1000m2 (approx) parcel of land offers loads of potential either to develop or maybe even build your dream! With planning permits approved for 4 units and the plans drawn up it couldn't get any easier, almost begin building immediately upon acquiring a building permit. Plans are for FOUR UNITS, a 3 bedroom double story, 2 bedroom + study double storey both at the front, & the other two are both 2 bedroom which are at the back. Close to Derrimut village and other amenities so be quick it's a once in a lifetime chance!