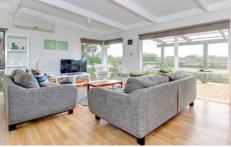

## 84 Valley Drive RYE VIC

YPA Rental Department is proud this 3 bedroom home comprises floating floors though-out the open plan kitchen family and meals area, including split system heating and cooling, kitchen with stainless steel appliances, dish washer and large pantry. The meals area opens out on to a large under cover decking great for entertaining. All bedrooms have paneled wall heating with master and second bedroom including built in robes. Large bathroom/laundry and separate toilet. A fully fenced flat back yard, shed and off street parking available.