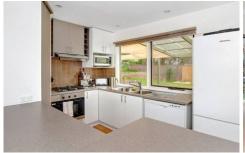

## 84 Valley Drive RYE VIC

YPA Rental Department is proud this 3 bedroom home comprises floating floors though-out the open plan kitchen family and meals area, including split system heating and cooling, kitchen with stainless steel appliances, dish washer and large pantry. The meals area opens out on to a large under cover decking great for entertaining. All bedrooms have paneled wall heating with master and second bedroom including built in robes. Large bathroom/laundry and separate toilet. A fully fenced flat back yard, shed and off street parking available.