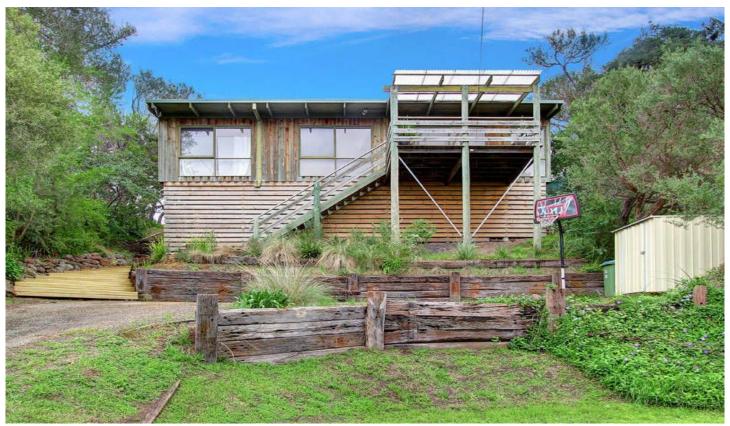

## 84 Valley Drive RYE VIC

YPA Rental Department is proud this 3 bedroom home comprises floating floors though-out the open plan kitchen family and meals area, including split system heating and cooling, kitchen with stainless steel appliances, dish washer and large pantry. The meals area opens out on to a large under cover decking great for entertaining. All bedrooms have paneled wall heating with master and second bedroom including built in robes. Large bathroom/laundry and separate toilet. A fully fenced flat back yard, shed and off street parking available.