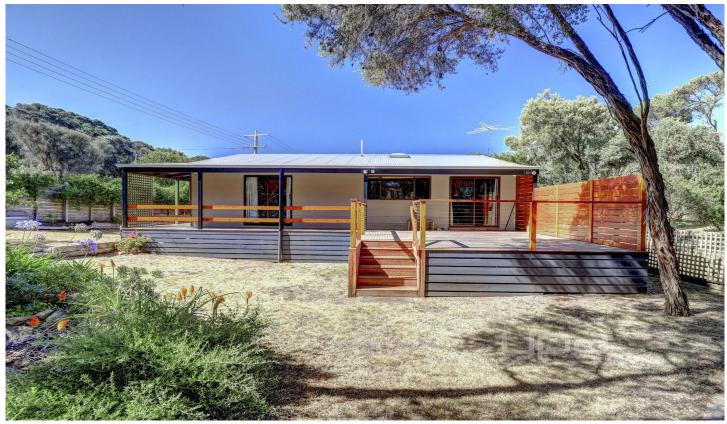

## 1 Marmion Street RYE VIC

This character cottage is located in a quite pocket of Rye yet still close to everything you need! Offering two bedrooms and one bathroom, this surprisingly spacious home has two separate living areas that enjoy floor to ceiling windows, Opening up on to a large newly completed decking, which is perfect for entertaining, with the back beach and bay are only minutes away, as are the shops, cafes and coastal tracks. Other features include a fully fenced near level corner block, ducted heating, air conditioning, and a double garage.