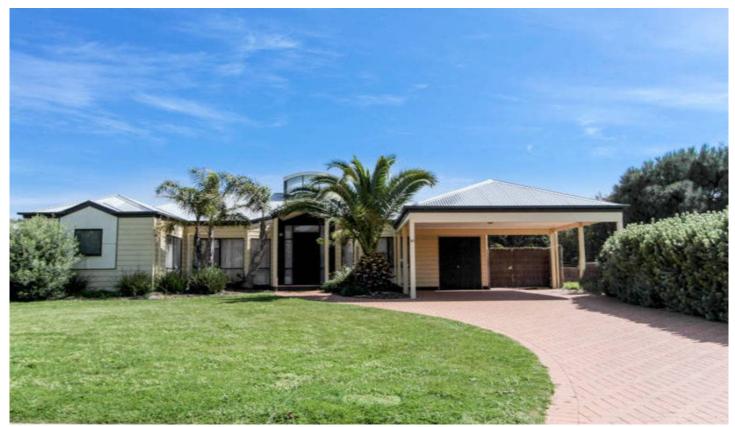

## 10 Loch Fyne Court SORRENTO VIC

\*\*\* UNDER APPLICATION\*\*\*\*\*Flooded with natural light, this well presented home offers resort style living with established low maintenance gardens and the added usage of neighbouring recreational tennis court reserve, situated approx. 800m to the bay and 1km to the ocean. Comprising of 3 bedrooms, 2 bathrooms all with ceiling fans for extra comfort and master with access to decking area, large open plan kitchen/ meals/dinning and family living which opens onto a fantastic outdoor decking overlooking the tranquil garden setting of the fully enclosed back yard. Other features include gas ducted heating throughout, split system heating and cooling in the living area, double carport, and garden shed. Close to Sorrento primary school, shops and public transport.