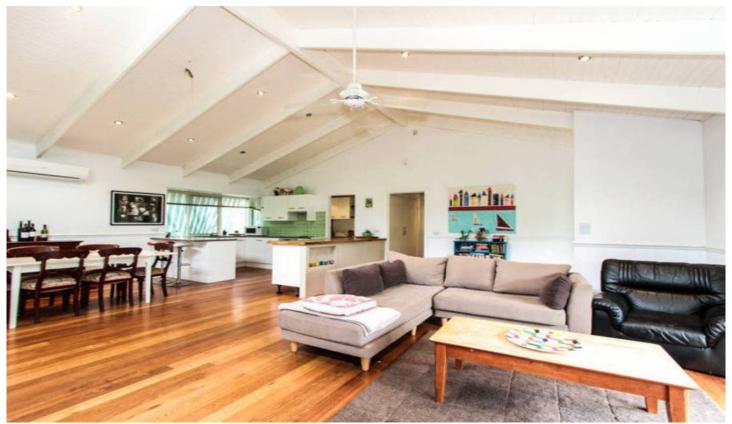

## 18 Stratford Road RYE VIC

Nestled behind secure entry gates this 4 bedroom home is sure to impress! The recently renovated kitchen includes a near new butler's pantry/laundry. The light filled living/dining area complete with Coonara wood fire place, ceiling fan, split system heating /cooling opens out onto the expansive wrap around deck perfect for entertaining. Other features include all bedrooms with built in robes, master with ensuite and walk in robe, main bathroom with separate shower and bath. Water tank, fully enclosed yard, double carport, large under house storage area available to tenants. Close to the Back Beach!