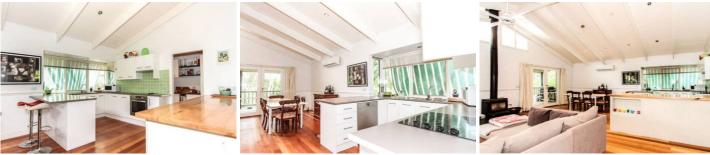

## 18 Stratford Road RYE VIC

Nestled behind secure entry gates this 4 bedroom home is sure to impress! The recently renovated kitchen includes a near new butler's pantry/laundry. The light filled living/dining area complete with Coonara wood fire place, ceiling fan, split system heating /cooling opens out onto the expansive wrap around deck perfect for entertaining. Other features include all bedrooms with built in robes, master with ensuite and walk in robe, main bathroom with separate shower and bath. Water tank, fully enclosed yard, double carport, large under house storage area available to tenants. Close to the Back Beach!