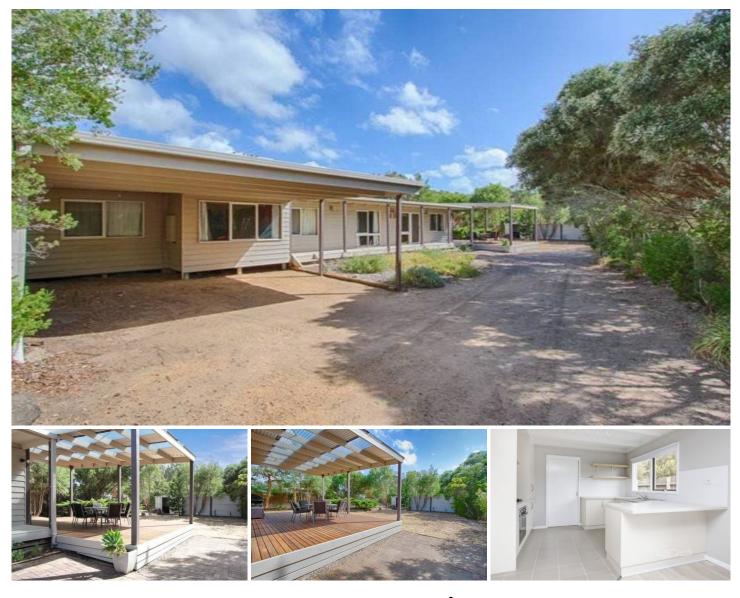

## 2 Paul Street RYE VIC

YPA Rental Department is proud to offer this value packed 3 bedroom, 2 study & 2 separate living areas OR a 5 bedroom home enjoys a quiet position only moments away from the rolling surf. Newly renovated kitchen, main bathroom and laundry. Boasting an ideal floor plan to accommodate two families or one family with older children, an open plan living area with fire place separates two wings of the home, both equipped with bedrooms and a bathroom as well as splits systems. The wow factor of this coastal home is most certainly the huge decking overlooking the well maintained back yard perfect for entertaining in the afternoon sun - it will make you feel totally immersed in the Peninsula lifestyle with the private views over the Moonah trees as your backdrop. Extras include a double carport, plus lots of additional parking space, shed and private storage area.