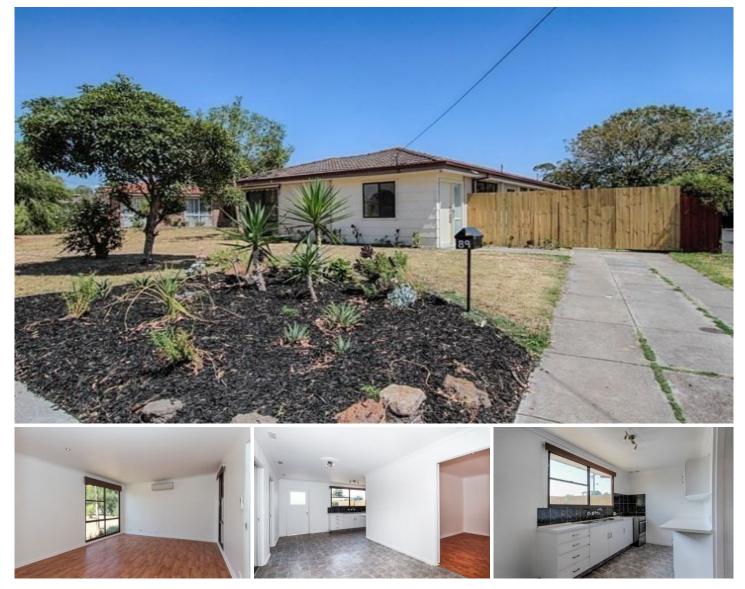

## 89 Robertson Drive MORNINGTON VIC

Located within a close proximity to the beach, Main Street, shops and transport, this home is tastefully renovated with low maintenance gardens. Relax in the comfort of reverse cycle heating and air conditioning, or enjoy the entertaining area with friends & Family. Other features of this home include a good sized lounge room, separate to the kitchen & dining area, plenty of storage plus accommodation for two cars.

## Featuring:

Updated kitchen equipped with stainless steel appliances, gas cooking and ample cupboard/bench space. Bath & separate shower Built in Robe & Cupboard storage throughout the home Blinds throughout

Quality Daikin Split system perfect for those cold winter

3 🛤 1 🚔 2 🖨

Land Size : 630 sqm View : https://ww

: https://www.ypa.com.au/7391894