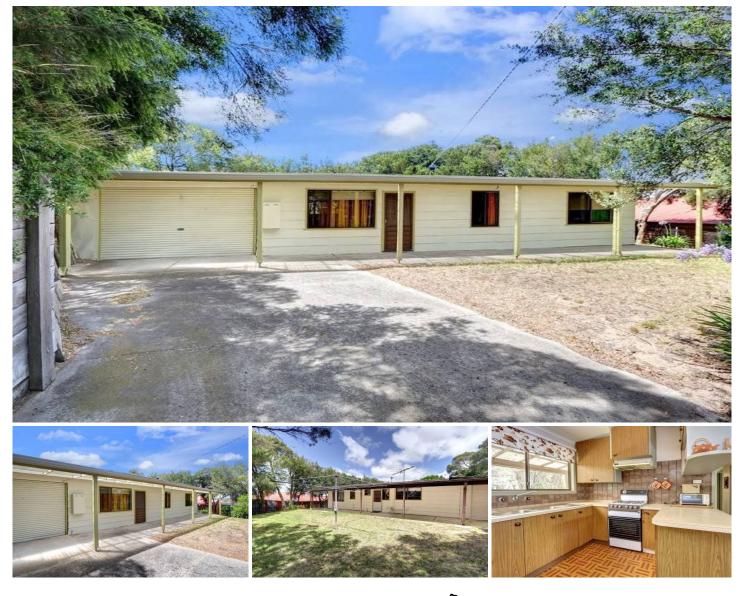

## 29 Woomera Street RYE VIC

Wake up in your very own beach house in the heart of beautiful Rye. This much loved property offers coastal charm, with a generous open living area which includes a split system, near new carpets in all three bedrooms, and near new flooring to the living area and hallway. Kitchen with gas cooking and a central bathroom. Step outside into the inviting rear garden, ideal for summer BBQs after a day of bay or ocean play. Other features include seperate laundry, fully fenced, and a lock-up single garage. Wineries, golf courses and eateries all within easy reach, the lifestyle benefits speak for themselves.