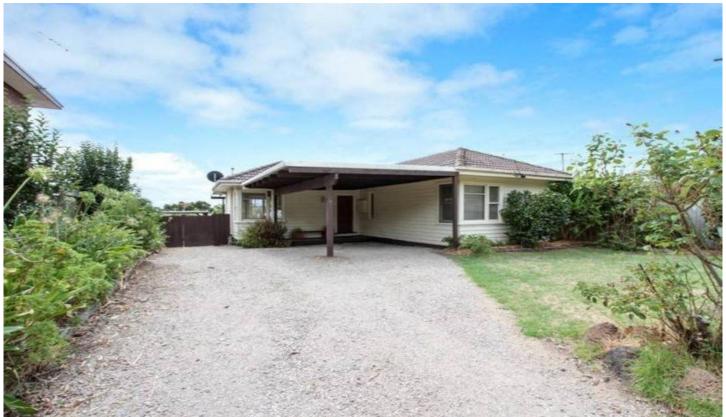

## 16 Dorothea Crescent DROMANA VIC

This two bedroom home is situated in a great location close to everything yet tucked away! Features include near new floating floorboards throughout, freshly painted kitchen with electric cooking and dishwasher, freshly painted lounge and dining area, gas ducted heating, master bedroom with built in robes, bathroom with seperate bath, laundry with sun room, Good size garden shed. The fully fenced back yard provides room for a game of cricket or entertaining with friends on the covered deck area in the afternoon sun. Close to Dromana central, schools, parks, cafes, public transport and the beach.