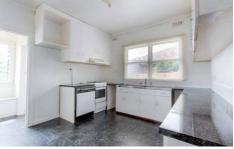

## 16 Dorothea Crescent DROMANA VIC

This two bedroom home is situated in a great location close to everything yet tucked away! Features include near new floating floorboards throughout, freshly painted kitchen with electric cooking and dishwasher, freshly painted lounge and dining area, gas ducted heating, master bedroom with built in robes, bathroom with seperate bath, laundry with sun room, Good size garden shed. The fully fenced back yard provides room for a game of cricket or entertaining with friends on the covered deck area in the afternoon sun. Close to Dromana central, schools, parks, cafes, public transport and the beach.