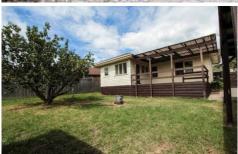

## 16 Dorothea Crescent DROMANA VIC

This two bedroom home is situated in a great location close to everything yet tucked away! Features include near new floating floorboards throughout, freshly painted kitchen with electric cooking and dishwasher, freshly painted lounge and dining area, gas ducted heating, master bedroom with built in robes, bathroom with seperate bath, laundry with sun room, Good size garden shed. The fully fenced back yard provides room for a game of cricket or entertaining with friends on the covered deck area in the afternoon sun. Close to Dromana central, schools, parks, cafes, public transport and the beach.