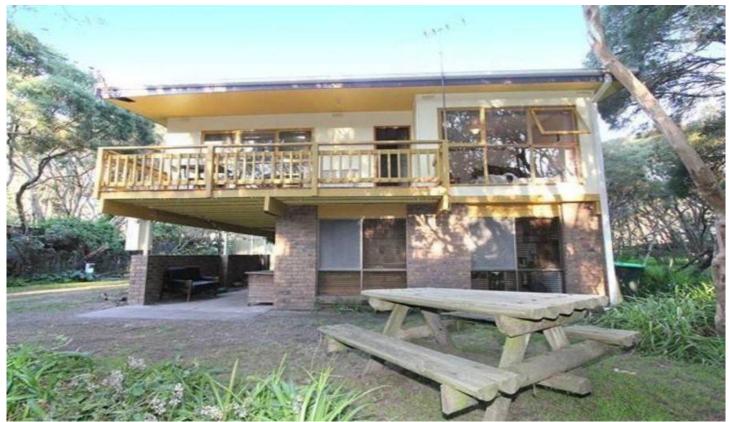

## 25 Lucien Road RYE VIC

This coastal home sits high on a large block and is less than 1 km away from our foreshores beautiful beaches! Comprising of either:

3 bedroom, 2 kitchens, 2 bathroom/laundries and 2 living areas OR

Upstairs - 2 bedrooms, 1 kitchen, 1 bathroom/laundry, 1 living area and Downstairs 1 bedroom, 1 kitchen, 1 bathroom/laundry and 1 living area, The choice is yours?! It is like 2 separate houses in the one house. Other features include single carport, paved area, great decking areas front and back upstairs, separate garage and a small garden shed.