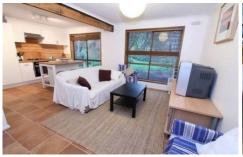

Upstairs - 2 bedrooms, 1 kitchen, 1 bathroom/laundry, 1 living area and Downstairs 1 bedroom, 1 kitchen, 1 bathroom/laundry and 1 living area, The choice is yours?! It is like 2 separate houses in the one house. Other features include single carport, paved area, great decking areas front and back upstairs, separate garage and a small garden shed.