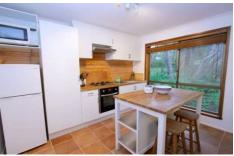

Upstairs - 2 bedrooms, 1 kitchen, 1 bathroom/laundry, 1 living area and Downstairs 1 bedroom, 1 kitchen, 1 bathroom/laundry and 1 living area, The choice is yours?! It is like 2 separate houses in the one house. Other features include single carport, paved area, great decking areas front and back upstairs, separate garage and a small garden shed.