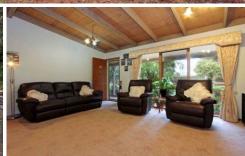

## 1 Howqua Drive ROSEBUD WEST VIC

This charming brick veneer residence is in a lovely quiet street, yet is still only a 1km (approx.) flat stroll to the glistening waters of Port Phillip Bay. Comprising of 3 bedrooms, this much-loved residence features an open-plan kitchen, family and lounge area, beautiful north-facing gardens as well as new pergola across the back of the house. Close to Tootgarook Wetlands and Vern Wright reserve, this family home is a must see. Situated on large block the property has ample room for extra cars, boats or caravans. Extras include a spacious garage, built-in BBQ, paved driveway, split system and floor to ceiling windows. With timeless design, a level easy care block and such a peaceful location! (Available on 12 Month Leases)