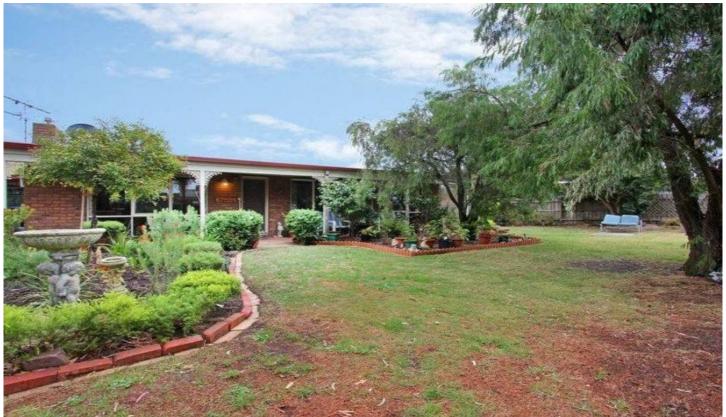

## 1 Howqua Drive ROSEBUD WEST VIC

This charming brick veneer residence is in a lovely quiet street, yet is still only a 1km (approx.) flat stroll to the glistening waters of Port Phillip Bay. Comprising of 3 bedrooms, this much-loved residence features an open-plan kitchen, family and lounge area, beautiful north-facing gardens as well as new pergola across the back of the house. Close to Tootgarook Wetlands and Vern Wright reserve, this family home is a must see. Situated on large block the property has ample room for extra cars, boats or caravans. Extras include a spacious garage, built-in BBQ, paved driveway, split system and floor to ceiling windows. With timeless design, a level easy care block and such a peaceful location! (Available on 12 Month Leases)