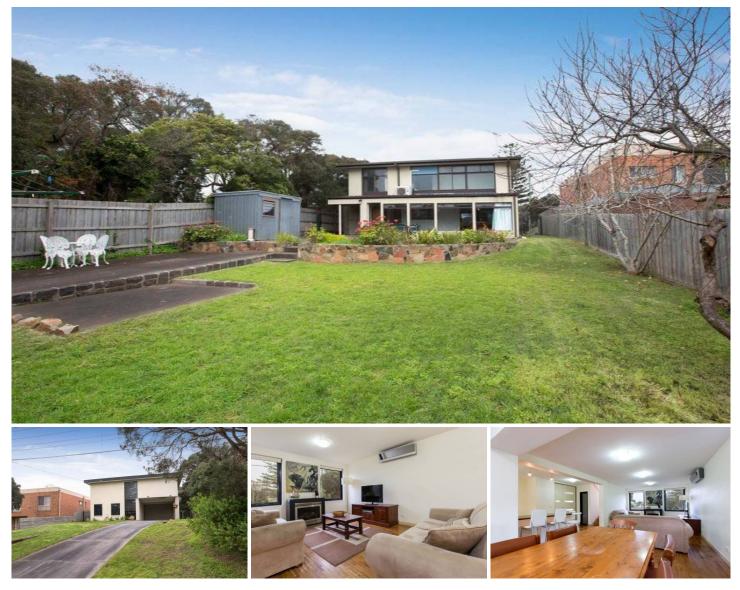

## 36 Collingwood Street RYE VIC

YPA Rental Department is proud to offer you this perfectly positioned property within a stones throw to the sweet sounds of Port Phillip Bay, you couldnt dream of a better location to spend your days. The home is situated in the heart of Rye and offers the ideal opportunity for those looking for a seaside lifestyle on the Mornington Peninsula.

Comprising 3 spacious bedrooms, 2 bathrooms, open plan living off the kitchen, downstairs family room and an upstairs rumpus room with ocean views.

The home also features a gas fire place complimented by split system heating/cooling, gas appliances, outdoor shower and storage shed, terraced gardens and a carport with plenty of off-street parking to complete the picture.