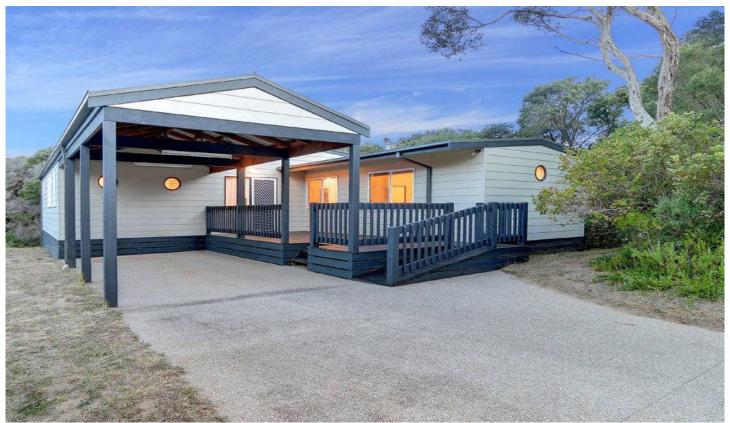

## 23 Felecia Street RYE VIC

With free-flowing interiors across one easy-care level, Move straight into this home and have nothing to do but embrace the best of Peninsula living.

## Features Include:

- Private corner allotment of 859 sqm\*flanked by low-maintenance native grounds (Gardener Negotiable)
- Four bedrooms, all carpeted and equipped with built-in robes
- Light-filled bathrooms including an en suite to the master bedroom
- Gleaming new kitchen (with breakfast bar) perfectly positioned overlooking the generous meals and family room including split system and gas heating and polished floor boards
- Seamless indoor/ outdoor living with the living zone opening up to reveal decking on front and back