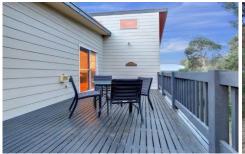

## Features Include:

- Private corner allotment of 859 sqm\*flanked by low-maintenance native grounds (Gardener Negotiable)
- Four bedrooms, all carpeted and equipped with built-in robes
- Light-filled bathrooms including an en suite to the master bedroom
- Gleaming new kitchen (with breakfast bar) perfectly positioned overlooking the generous meals and family room including split system and gas heating and polished floor boards
- Seamless indoor/ outdoor living with the living zone opening up to reveal decking on front and back