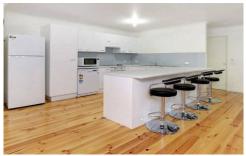

## Features Include:

- Private corner allotment of 859 sqm\*flanked by low-maintenance native grounds (Gardener Negotiable)
- Four bedrooms, all carpeted and equipped with built-in robes
- Light-filled bathrooms including an en suite to the master bedroom
- Gleaming new kitchen (with breakfast bar) perfectly positioned overlooking the generous meals and family room including split system and gas heating and polished floor boards
- Seamless indoor/ outdoor living with the living zone opening up to reveal decking on front and back