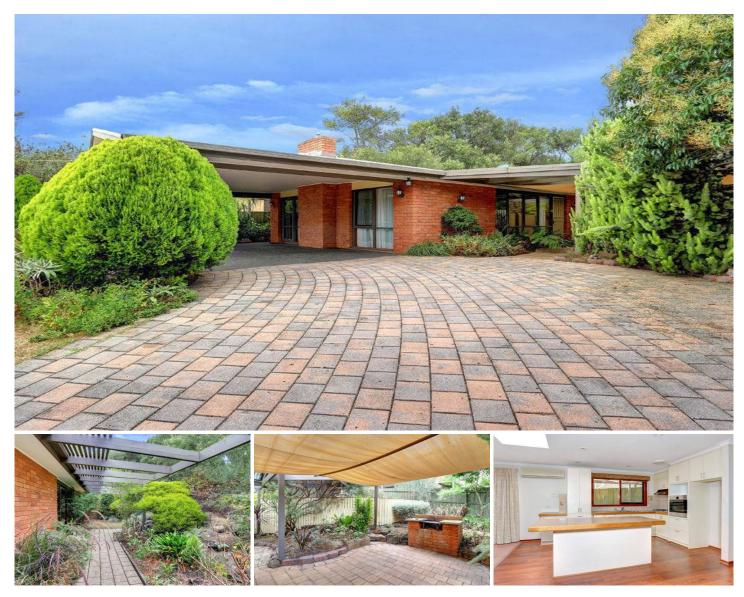

## 17 Bachli Street RYE VIC

Nestled in a quiet street amongst the Moonahs and evoking that true holiday feeling, this family home enjoys a serene setting. Boasting three spacious bedrooms (all with built-in robes), as well as an en-suite to the master suite, both the property and the location are sure to please. Inviting, generous living spaces are simply ideal for today's modern family thanks to a modernised open plan kitchen (complete with island bench), meals and family room. Perfect for entertaining, this space opens up onto a large alfresco area which includes a built-in BBQ and takes in the treed surrounds. This light-filled property is further enhanced by a gas fire, ceiling fans and a split system. The low maintenance grounds are easy care and also house double car accommodation. In a treasured location near the front and back beaches. Gardening included in the rent! (Available on 12 Month Leases, Pets Negotiable)