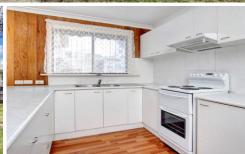

## 20 Barry Street TOOTGAROOK VIC

Located within walking distance to everything, primary school behind, pre-schools across the road, parks & beaches around the corner.

Comprising either; 3 bedrooms, 2 bathrooms and 1 living area or 2 bedrooms & 2 living area's to suit most growing families. A great kitchen with electric appliances, separate meals area or study area & family room with Air Conditioning. Lock up bungalow, double lock up garage and a single carport, perfect for boats and toys!. (12 Month Leases, Pets Negotiable)