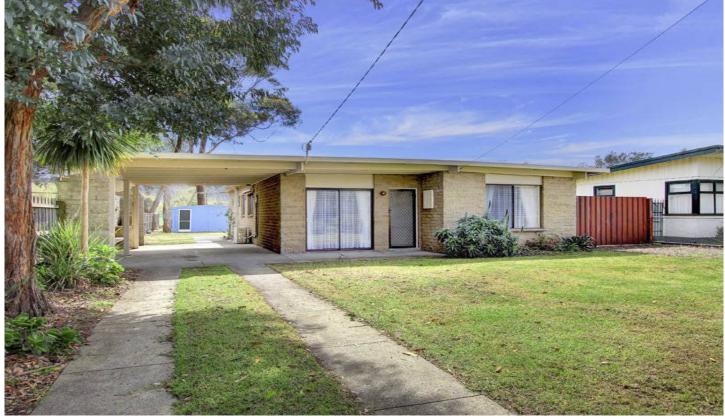

## 20 Barry Street TOOTGAROOK VIC

Located within walking distance to everything, primary school behind, pre-schools across the road, parks & beaches around the corner.

Comprising either; 3 bedrooms, 2 bathrooms and 1 living area or 2 bedrooms & 2 living area's to suit most growing families. A great kitchen with electric appliances, separate meals area or study area & family room with Air Conditioning. Lock up bungalow, double lock up garage and a single carport, perfect for boats and toys!. (12 Month Leases, Pets Negotiable)