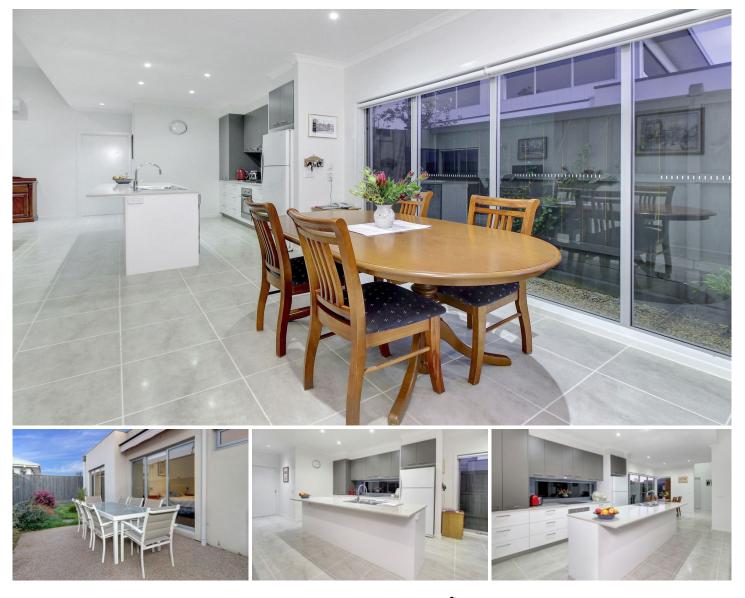

## **33 Oceanic Drive SAFETY BEACH VIC**

\*To view/book inspection times Please click on the book an inspection time button\*

YPA Rental Department is proud to offer you this stunning contemporary style home. Boasting a host of attractions within minutes, such as the Marina, bay beaches and golf course, you will be spoilt for choice about how to spend your precious time by the seaside.

The property features 3 bedrooms with BIR, master with ensuite that includes double vanities and oversized shower. The open plan living and kitchen with vaulted ceiling is perfect for entertaining as it flows out to the paved alfresco area. This property has it all with low maintenance gardens, double lock up garage. Don't delay register your interest today.