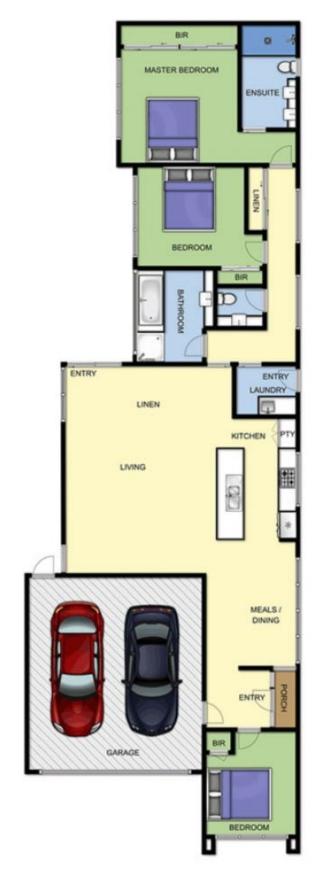

The property features 3 bedrooms with BIR, master with ensuite that includes double vanities and oversized shower. The open plan living and kitchen with vaulted ceiling is perfect for entertaining as it flows out to the paved alfresco area. This property has it all with low maintenance gardens, double lock up garage. Don't delay register your interest today.

## 33 OCEANIC DRIVE SAFETY BEACH

This image is an artistic representation. It is the responsibility of all interested parties to verify all data depicted and omitted.