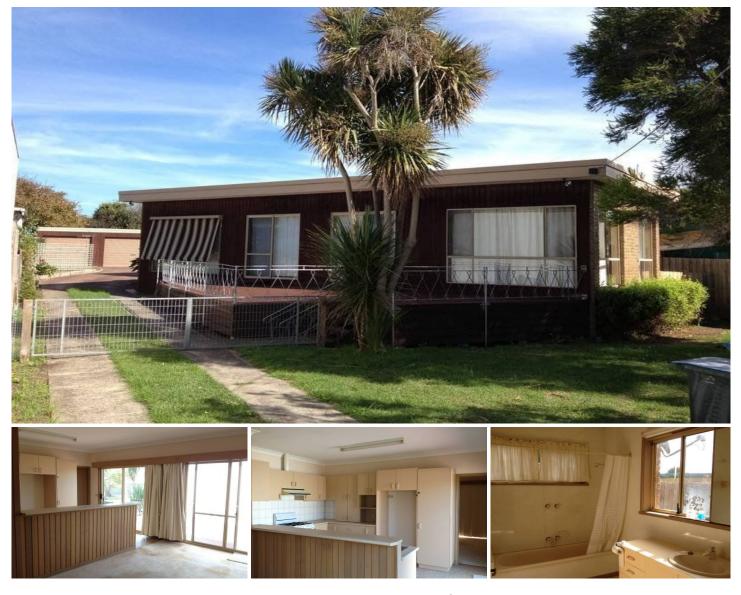

## **1 Grace Street RYE VIC**

YPA Property Department is proud to offer this property is filled with loads of natural light and located within a minute's walk to the bay beach and local shopping precinct of Rye directly behind the main road shops Comprising 3 generous bedrooms, master with en-suite and walk in robe, huge family living area, central bathroom/laundry, laminated kitchen with gas cooking as well as plenty of cupboard space. Plenty of car accommodation or storage with a double lock up garage and double car-port one of which is high enough for a boat or caravan. All this on a very easy to maintain large block.