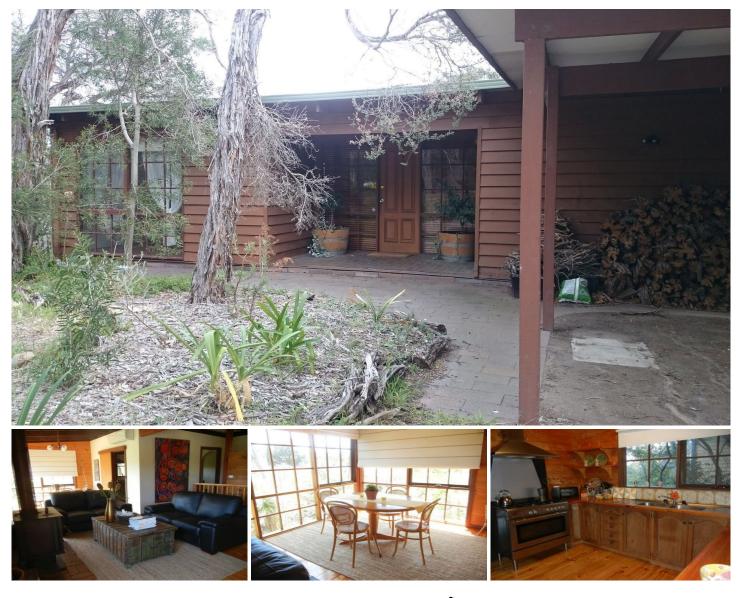

## **56 Observation Drive RYE VIC**

YPA Rental Department is proud to offer you this 3 bedroom double story property. Beautifully presented with polished floor boards throughout it is a place to call home. As you enter the property into the light filled lounge room that flows into the kitchen that offers quality stainless steel cooking appliances. Access to 2 bedrooms and the main bathroom are also on this level. Downstairs consists of another living area with the main bedroom and ensuite. Outside is a decking area that overlooks the back garden. \*\* Pets on application \*\* 12 months lease \*\*gardening included