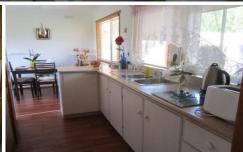

## 3 Lupin Street DROMANA VIC

\*\*\*\*UNDER APPLICATION\*\*\*\*YPA Rental Department is proud to offer you this charming two bedroom home which offers a glimpse of the bay from the front undercover balcony. It also offers gas heating and air conditioning in the lounge, a small dining area adjacent to the kitchen comprising electric hotplate & oven, two bedrooms both with BIRs, bathroom with shower, basin and storage cupboard and a separate toilet. On lovely allotment with established gardens and lawns pets will be considered upon application. A tandem garage with tilt-a-door is at the end of the driveway, however, only a portion of this will be available to the tenants.