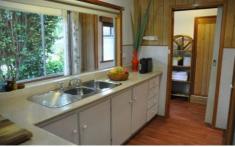

## 3 Lupin Street DROMANA VIC

\*\*\*\*UNDER APPLICATION\*\*\*\*YPA Rental Department is proud to offer you this charming two bedroom home which offers a glimpse of the bay from the front undercover balcony. It also offers gas heating and air conditioning in the lounge, a small dining area adjacent to the kitchen comprising electric hotplate & oven, two bedrooms both with BIRs, bathroom with shower, basin and storage cupboard and a separate toilet. On lovely allotment with established gardens and lawns pets will be considered upon application. A tandem garage with tilt-a-door is at the end of the driveway, however, only a portion of this will be available to the tenants.