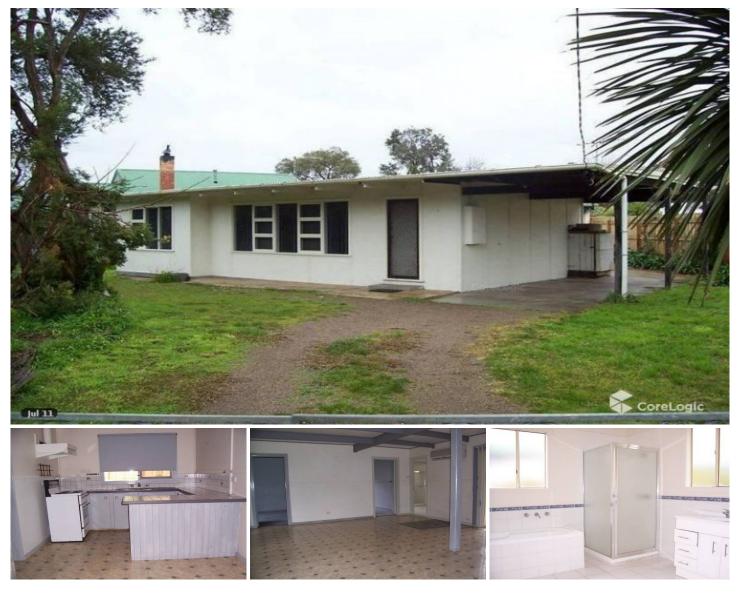

## 8 McDonald Road RYE VIC

YPA Rental Department is proud to offer you this property this cute little property. Comprising 2 generous bedrooms, central bathroom, separate toilet, 2nd bathroom with laundry, good sized family meals area. Split system heating & cooling, easy to maintain floor coverings, practical kitchen with electric cooking and a single car carport, all on an easy to maintain allotment, this could be your new home. All this and just a short walk to Rye's main shopping precinct as well as bay beaches. 12 months lease \*\* pets on application 2 🎮 1 🚔 1 🚘