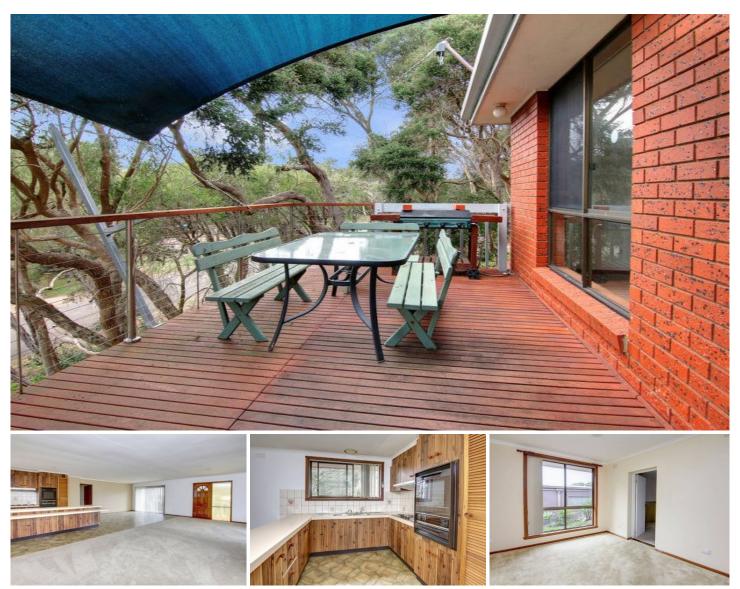

## 9 Roslyn Avenue RYE VIC

\*\*\* UNDER APPLICATION\*\*\* YPA Rental Department is proud to offer you this massive dual living property. With a total of 7 bedrooms and 3 bathrooms it big enough for the large family.

Upstairs have 5 bedrooms with built in robes. Main bedroom has huge ensuite while the main bathroom services the other 4 bedroom. The large open plan kitchen and living areas opens up to the outdoors to enjoy on a sunny day.

Downstairs is a fully self contained apartment with 2 bedrooms, spacious lounge, kitchen, laundry and bathroom that makes brilliant for in law's or teenage accommodation.

Property also includes a double garage with room for a work bench, rear yard, garden shed, and heaps of off street parking and only moments to the Tyrone foreshore.