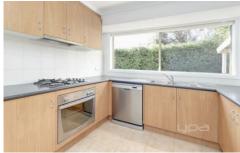

Master bedroom with ensuite and built in robes, other two bedrooms are of generous size. Spacious kitchen with plentiful cupboard space and S/S appliances, Meals area next to the kitchen, complete with sliding door access to the undercover entertaining area with access to the single lock up garage. Split system cooling plus ducted heating ensure year-round comfort