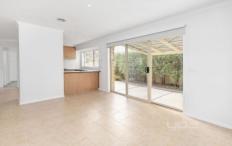

Master bedroom with ensuite and built in robes, other two bedrooms are of generous size. Spacious kitchen with plentiful cupboard space and S/S appliances, Meals area next to the kitchen, complete with sliding door access to the undercover entertaining area with access to the single lock up garage. Split system cooling plus ducted heating ensure year-round comfort