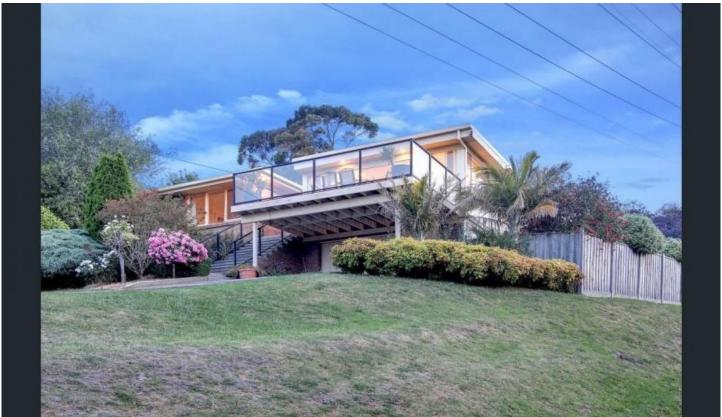

## 19 Seaview Street DROMANA VIC

YPA Rental Department is proud to offer you this great family home designed to capture ever changing water views from elevated North facing setting. The delightful family living area shares brilliant views with master bedroom & entertainers balcony. The home offers a kitchen with electric hotplate, electric fan forced oven and dishwasher, formal dining, 3 bedrooms (2 & 3 with BIRs, master with ensuite & WIR), main bathroom with bath & a separate toilet. Downstairs offers study, laundry, internal access from the 2 car garage, under house workshop plus wine cellar/extra storage. Creature comforts include ducted heating and a ceiling fan in the lounge. Finally, there is side street access to rear yard for boat/van.