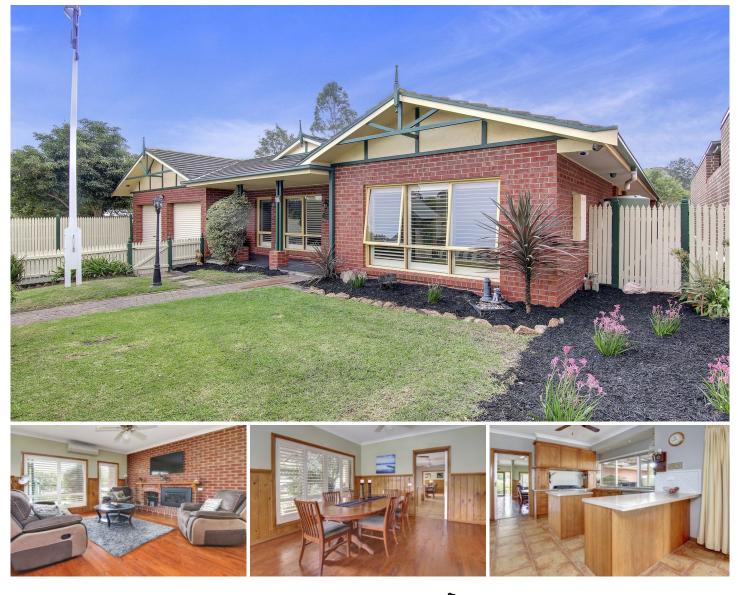

## 42 Armstrong Road MCCRAE VIC

YPA Rental Department is proud to offer you this this stunning Federation-style home. With an abundance of living and sleeping accommodation, this immaculate residence can cater for the largest of families and be your very own coastal haven.

The property features four bedrooms including a lavish master suite with walk-in robe and en suite and the main bathroom which is period-inspired with feature tiling and fittings. Large light-filled kitchen with gas appliances and a huge walk in butlers pantry. Two separate living areas with the main having a gas log fire to keep you warm on those chilly nights. Other features of this property are accommodation for four vehicles via the two double lockup garages, ceiling fans throughout, ducted heating, intercom systems in each bedroom, alarm system and a large undercover alfresco area for summer night barbecues. All this on a beautifully low-maintenance garden with access to