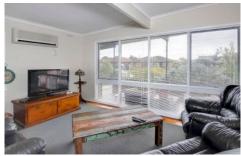

## 17 Watson Avenue DROMANA VIC

YPA Rental Department is proud to offer this quaint three bedroom home with an open plan kitchen, meals and living area with timber floorboards & an abundance of natural light. Each bedroom is carpeted with built-in robes. There is a separate laundry off the kitchen and a main bathroom with bath and separate shower.

External features include lovely gardens with an enclosed vegetable patch, an undercover entertaining area, an outdoor shower & an enclosed carport.

Creature comforts include gas ducted heating & a split system in the main living area.