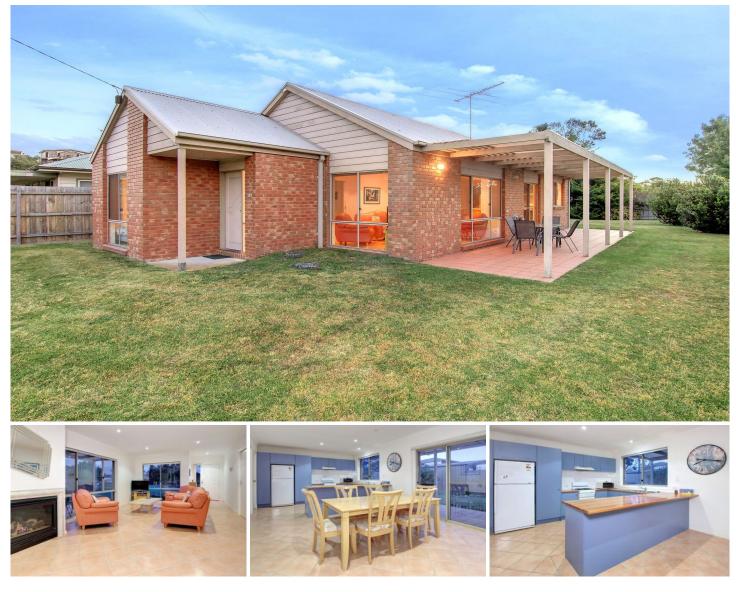

## 28 Sheila Street RYE VIC

\*To view/book inspection times Please click on the book an inspection time button\*

YPA Rental Department is proud to offer you this perfectly located property that is positioned within an easy stroll to the epicentre of Ryes cafes and picturesque bay. Solid and spacious you will love this light-infused home which features three good sized bedrooms with a central family bathroom. Open plan kitchen, dining and a large bright living area with a gas log fire and a large paved undercover alfresco area.