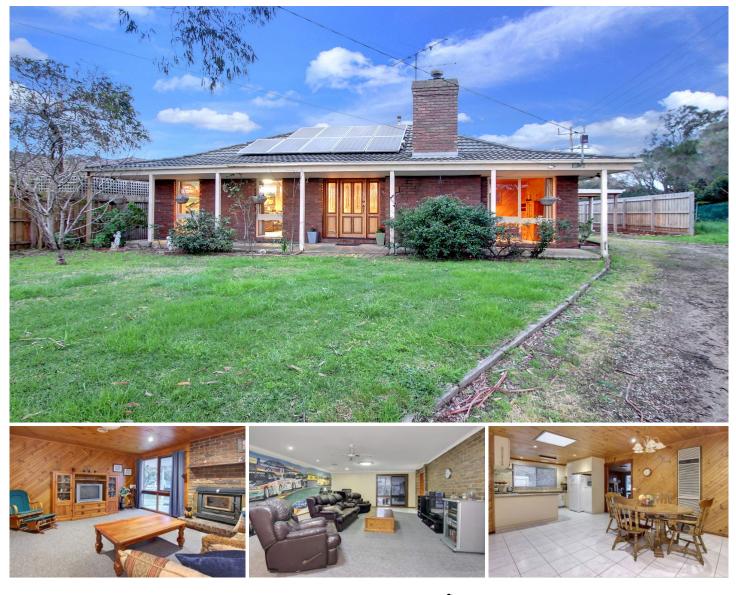

## 23 Palm Grove DROMANA VIC

YPA Rental Department is proud to offer you this four bedroom property. Master bedroom is at the rear of the home, complete with walk-in robe and ensuite. Expansive living zones including a huge family room which leads out to the alfresco area. Second living area with wood fire. Fully functional kitchen with lots of storage space and a dishwasher and is adjacent to the meals area. Two neutral bathrooms with a spa bath in the main bathroom. The large swimming pool boasts solar-heating to extend the summer fun as well as salt-chlorination. Other features include a 4.5kW solar system, gas ducted and wall heating.

With ample lawn space, a storage shed, a carport and a flexible-use four car garage and only a short drive to schools, shops, the freeway and the bay.

Be quick and register online your interest in this property.