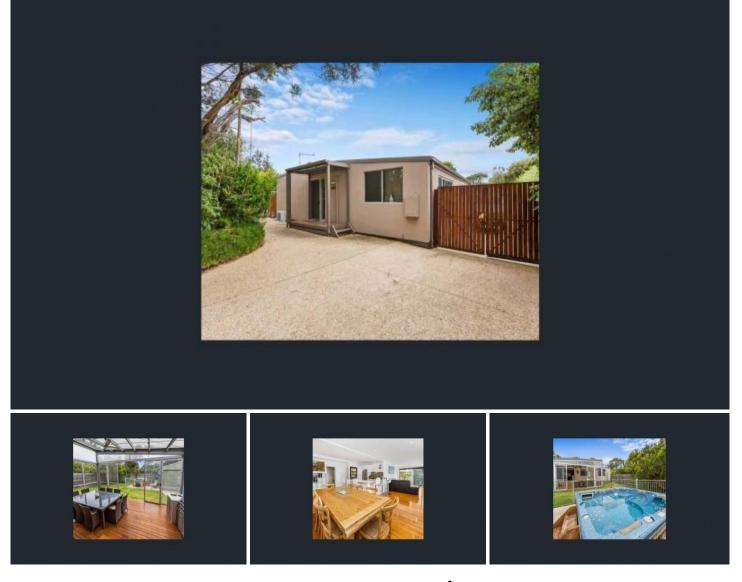

## 26 Hibiscus Grove RYE VIC

YPA Rental Department is proud to offer you this perfectly located property that is positioned within an easy stroll to the Blairgowrie cafes and picturesque bay. 3 bedrooms all with built in robes with a central family bathroom. Open plan kitchen, dining and a large bright living area with polished floors and reverse cycle airconditioning. A large indoor & outdoor entertaining alfresco area with a spa and single lock up garage with additional parking for cars/boats. This property is fully fenced & has been recently painted throughout.