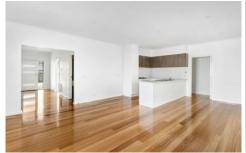

The kitchen, with stainless steel appliances including gas hotplates, electric oven & dishwasher, opens onto the dining & living area with a glass sliding door onto the back courtyard area. Hardwood polished floors throughout the home, tiles to wet areas, ducted heating, split system air conditioning, double blinds on windows, low maintenance gardens and a double car garage with access to the rear yard through a single garage door.