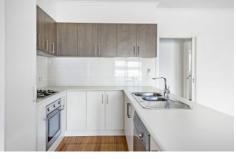

The kitchen, with stainless steel appliances including gas hotplates, electric oven & dishwasher, opens onto the dining & living area with a glass sliding door onto the back courtyard area. Hardwood polished floors throughout the home, tiles to wet areas, ducted heating, split system air conditioning, double blinds on windows, low maintenance gardens and a double car garage with access to the rear yard through a single garage door.