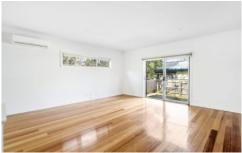

The kitchen, with stainless steel appliances including gas hotplates, electric oven & dishwasher, opens onto the dining & living area with a glass sliding door onto the back courtyard area. Hardwood polished floors throughout the home, tiles to wet areas, ducted heating, split system air conditioning, double blinds on windows, low maintenance gardens and a double car garage with access to the rear yard through a single garage door.