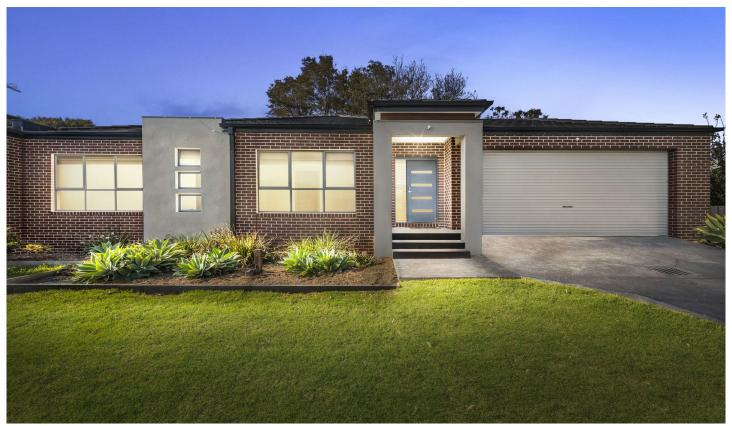

## 1A Palm Grove DROMANA VIC

YPA Rental Department is proud to offer you this 3 bedroom townhouse, close to all amenities.

The master bedroom has a large WIR & en suite. 2 further bedrooms with BIR's. The main bathroom with full size bath, vanity & shower and a powder room close to the main living area.

The kitchen, with stainless steel appliances including gas hotplates, electric oven & dishwasher, opens onto the dining & living area with a glass sliding door onto the back courtyard area. Hardwood polished floors throughout the home, tiles to wet areas, ducted heating, split system air conditioning, double blinds on windows, low maintenance gardens and a double car garage with access to the rear yard through a single garage door.

- \*\* 12 month lease available
- \*\* Pets are considered upon application.

3 😕 2 📛 2 🖨

View: https://www.ypa.com.au/7392017