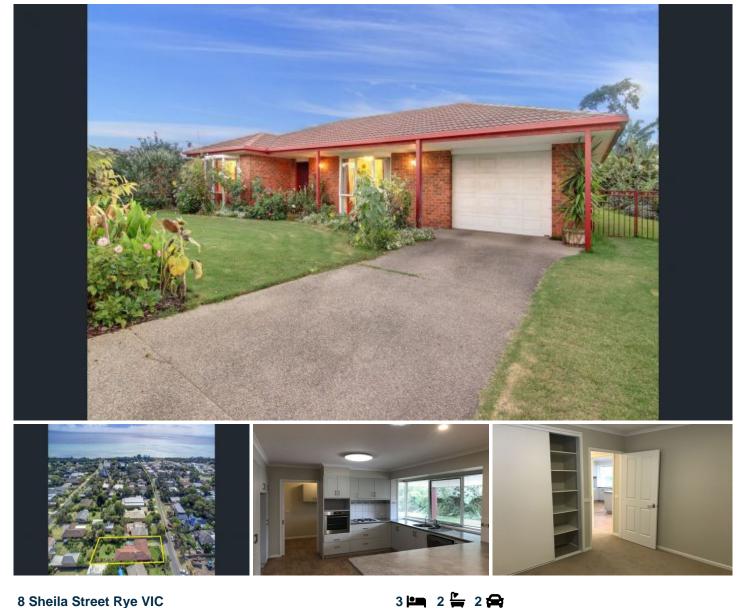

## 8 Sheila Street Rye VIC

YPA Rental Department is proud to offer this 3 bedroom home with robes. 300m to the beach approximately. Private garden with decking. Bay windows in master bedroom and lounge.

Master includes ensuite & walk-in robe. Open plan kitchen/meals with dishwasher, separate laundry, separate toilet. Split system heating & cooling, coupled with ducted heating. 2 single garages. 12 month lease. Gardening maintenance included